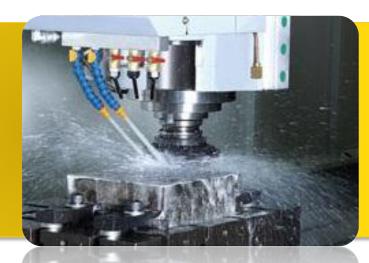

# 160"x 62"x 38" Gantry CNC Mill Technology at work for you

We would like to show you our Machining capabilities up to 160" on our newly acquired Gantry CNC Mill for all your machining projects.

We have extensive experience in manufacturing large parts for multiple industries to meet engineering specifications for:

Machining services include contour milling, drilling, turning, tapping, threading, grinding & deburring.