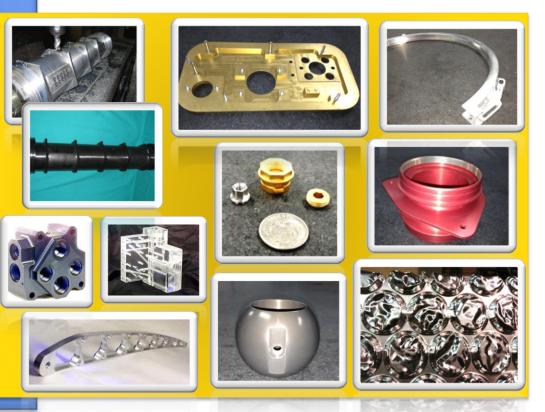

- Space and Defense
- Aviation Industry
- Medical Industry
- Robotics
- Electronics
- Plastic Injection Molding
- Foam structures
- Prototypes
- Special 3D surfaces
- R&D
- Hi-Performance parts
- Composites

Machining services include contour milling, drilling, turning, tapping, threading, grinding & deburring.

## 10,000 Square Foot Machining Facility

Options include tumbling, electro polishing, electroplating (gold), chem-film, black oxide, passivation, anodizing, annealing, hardening, stress relieving and powder coating from our approved suppliers.