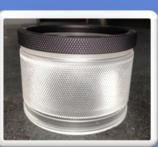

# 160"x 62"x 38" Gantry CNC Mill Technology at work for you

We would like to show you our Machining capabilities up to 160" on our newly acquired Gantry CNC Mill for all your machining projects.

We have extensive experience in manufacturing large parts for multiple industries to meet engineering specifications for:

Machining services include contour milling, drilling, turning, tapping, threading, grinding & deburring.