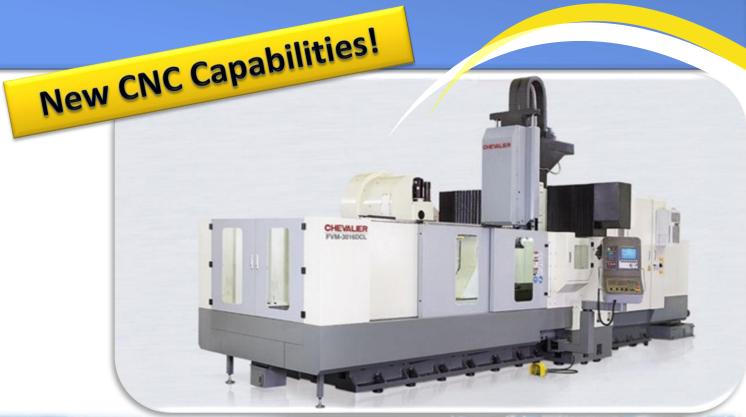

# 160"x 62"x 38" Gantry CNC Mill Technology at work for you

We would like to show you our Machining capabilities up to 160" on our newly acquired Gantry CNC Mill for all your machining projects.

We have extensive experience in manufacturing large parts for multiple industries to meet engineering specifications for: