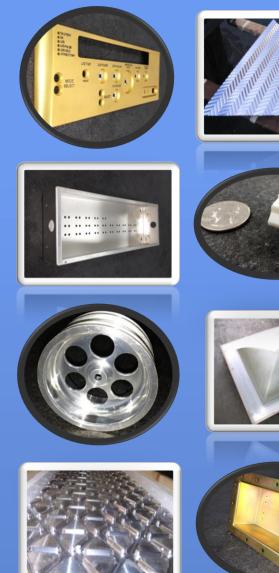

- Space and Defense
- Aviation Industry
- Medical Industry
- Robotics
- Electronics
- Plastic Injection Molding
- Foam structures
- Prototypes
- Special 3D surfaces
- R&D
- Hi-Performance parts
- Composites

Machining services include contour milling, drilling, turning, tapping, threading, grinding & deburring.

## 10,000 Square Foot Machining Facility

Options include tumbling, electro polishing, electroplating (gold), chem-film, black oxide, passivation, anodizing, annealing, hardening, stress relieving and powder coating from our approved suppliers.