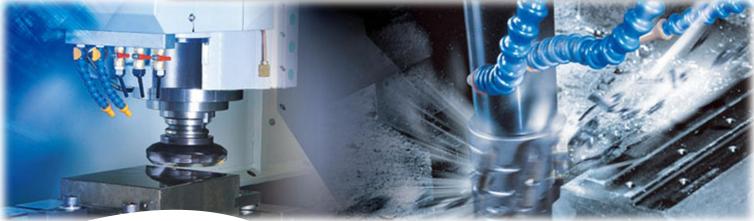

Machining services include contour milling, drilling, turning, tapping, threading, grinding & deburring.